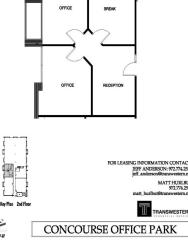

#### SUITE FEATURES

- 897 Rentable Square Feet •
- Two Offices with a Kitchen / Break Room and Reception with lots of cabinets
- Recently Re-painted